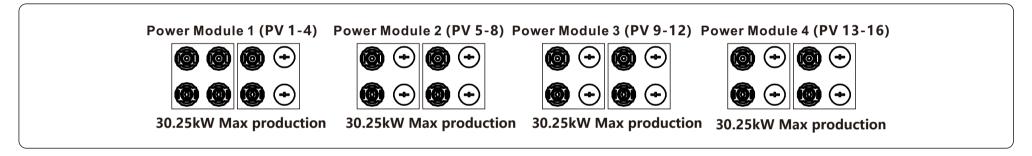

## Solis-110K-5G-PRO Recommend PV Wiring Solution

The Solis-110K-5G-PRO model has four sets of power modules inside, as shown in the figure below. In order to achieve the best power generation, we strongly recommend that the four power modules are evenly connected to the solar panels. Note: Each power module has individual power limitation.

12 string equally powered design will not effect your maximum production. On different oriented strings such as west and east, for best power generation it should be distributed to each power modules as proportional. 121kW is divided to 4 modules for 30.25kW max production in each module. Our recommendation is a power balance of the modules for best performance.

## Case 1 - 9 string design