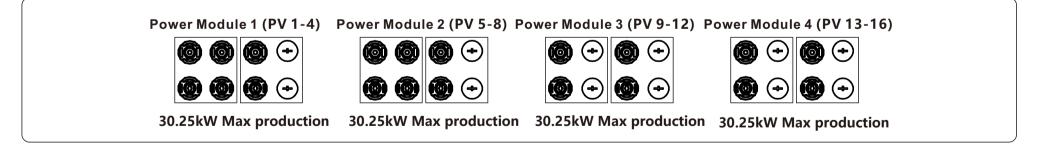

12 string equally powered design will not effect your maximum production. On different oriented strings such as west and east, for best power generation it should be distributed to each power modules as proportional. 121kW is divided to 4 modules for 30.25kW max production in each module. Our recommendation is a power balance of the modules for best performance.

## Case 2 - 10 string design