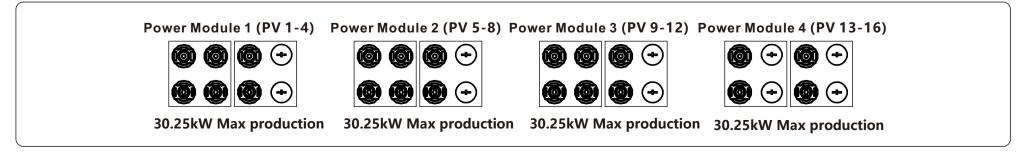

12 string equally powered design will not effect your maximum production. On different oriented strings such as west and east, for best power generation it should be distributed to each power modules as proportional. 121kW is divided to 4 modules for 30.25kW max production in each module. Our recommendation is a power balance of the modules for best performance.

## Case 3 - 11 string design