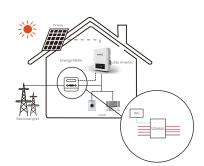

SDM630 Meter can achieve energy management together with solax three phase inverter.It applies to 100A system on below, measure the import, export and total power and energy.

② Terminals and Dimension

3 Performance and Specification

Mounting

SDM630 meter is designed for indoor installation, It could be installated on the wall or other place indoor.

2 Wiring diagram

3 Wiring Connection

Step 1: RS485 terminal connection

- 1.Prepare a communication cable.
- 2. Trip the insulation from the communication cable.
- 3.Connect the meter communication cable and inverter with reference to the inverter manual.
- 4.Connect the other end of the communication cable to the meter. See the figure below for the

01

03

04

05

Step 2: Voltage wire connection 1.Connect the 1/2/3/4 port of the meter to the arid terminal. 2.Connect the 5/6/7/8 port of the meter to the load terminal. arid e e e e e Inverter Three phase three wires

# arid e e e e e Inverter Three phase four wires