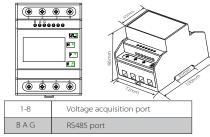

SDM630 Meter can achieve energy management together with solax three phase inverter.It applies to 100A system on below, measure the import, export and total power and energy.

② Terminals and Dimension

3 Performance and Specification

01

03

04

05

Step 2: Voltage wire connection 1.Connect the 1/2/3/4 port of the meter to the arid terminal. 2.Connect the 5/6/7/8 port of the meter to the load terminal. arid e e e e e Inverter Three phase three wires