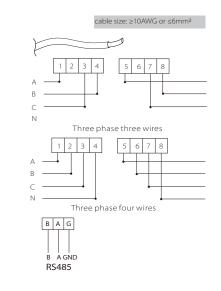

Mounting

SDM630 meter is designed for indoor installation, It could be installated on the wall or other place indoor.

2 Wiring diagram

3 Wiring Connection

Step 1: RS485 terminal connection

- 1.Prepare a communication cable.
- 2. Trip the insulation from the communication cable.
- 3.Connect the meter communication cable and inverter with reference to the inverter manual.
- 4.Connect the other end of the communication cable to the meter. See the figure below for the

connection. Please note that the same color communication cable is used for the same communication port identifier between the inverter and the meter.

PS: Ground wire is optional.

The color of the communication cable in the figure is for reference only. Please refer to the actual situation for the specific connection.

01

03

04

05

Step 2: Voltage wire connection 1.Connect the 1/2/3/4 port of the meter to the arid terminal. 2.Connect the 5/6/7/8 port of the meter to the load terminal. arid e e e e e Inverter Three phase three wires

# arid e e e e e Inverter Three phase four wires