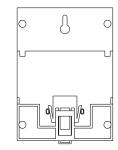

SDM630 Meter can achieve energy management together with solax three phase inverter.It applies to 100A system on below, measure the import, export and total power and energy.

② Terminals and Dimension

3 Performance and Specification

Mounting

SDM630 meter is designed for indoor installation, It could be installated on the wall or other place indoor.

2 Wiring diagram

3 Wiring Connection

Step 1: RS485 terminal connection

- 1.Prepare a communication cable.
- 2. Trip the insulation from the communication cable.
- 3.Connect the meter communication cable and inverter with reference to the inverter manual.
- 4.Connect the other end of the communication cable to the meter. See the figure below for the