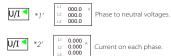

and inverter with reference to the inverter manual.
- 4.Connect the other end of the communication cable to the meter. See the figure below for the

connection. Please note that the same color communication cable is used for the same communication port identifier between the inverter and the meter.

PS: Ground wire is optional.

The color of the communication cable in the figure is for reference only. Please refer to the actual situation for the specific connection.



01

03

04

05

Step 2: Voltage wire connection 1.Connect the 1/2/3/4 port of the meter to the arid terminal. 2.Connect the 5/6/7/8 port of the meter to the load terminal. arid e e e e e Inverter Three phase three wires

# arid e e e e e Inverter Three phase four wires

## Description of LCD display

① Voltage and Current







### 2 Frequency and Power Factor and Demand







# 3 Power









### 4 Energy









| Ε | ▶ | *5' |
|---|---|-----|
|   | _ |     |

Total active energy

Online warranty registration is available at http://www.solaxpower.com/en/warranty-registration/

### Terms and conditions

SolaX grants a warranty of 12 months as standard, Starting from the date of the purchase invoice marked. SolaX will only perform warranty service when the faulty unit is returned to SolaX together with a copy of invoice and warranty card which were issued by the dealer and manufacturer to the users. In addition, the type label of the unit must be fully legible. If these requirements are notfulfille SolaX reserves the right for all warranty terms and conditions.

### Exclusion of liability

Warranty clai