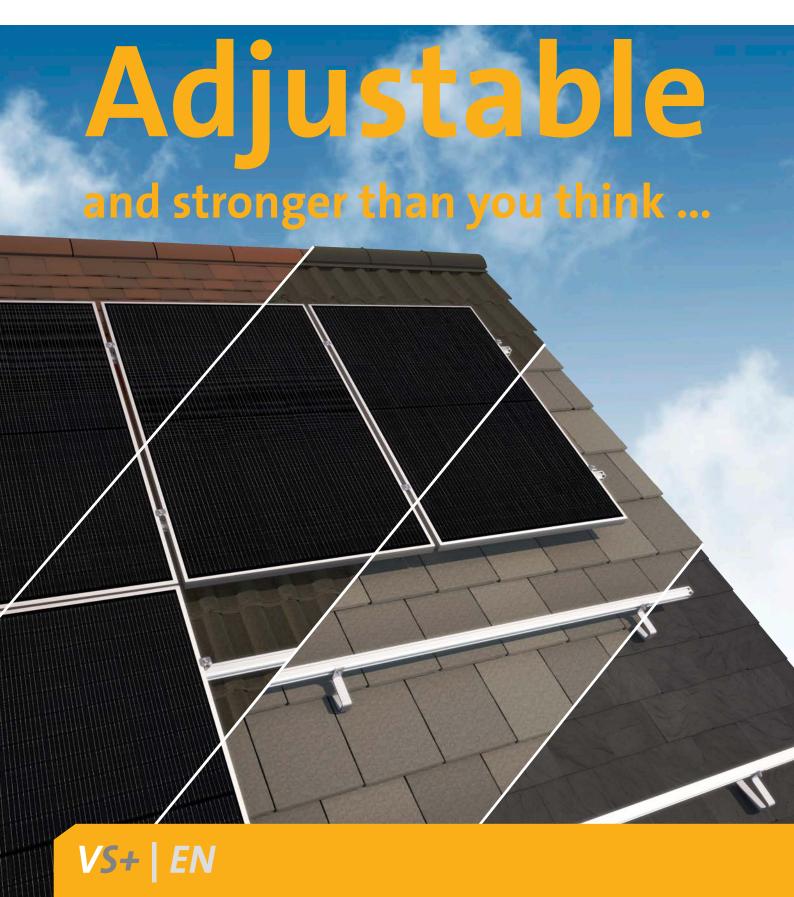

## ... the universal roof attachment series from Renusol

The VS+ range is characterised by its extreme high versatility. The range of roof hooks Renusol offer are compatible with all popular roof coverings used in the UK for wooden substructures. The benefits are a wide range of solutions, providing you with the essential flexibility for a quick, easy and safe PV installation on pitched roofs.

## **Advantages**

- Cost effective: Less roof hooks thanks to higher load capacity
- Optimised logistics: 2 roof hooks cover all popular UK tile roof coverings
- Pre-assembled: Easy and quicker to install
- · Dimensions specific for UK roof tiles and battens
- Less cutting of tiles required due to adjustability
- RH1 adjustable in two dimensions, RH Flat adjustable in three dimensions