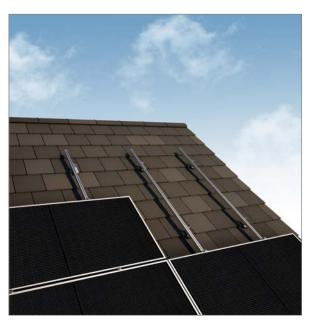

## ... the universal roof attachment series from Renusol

The VS+ range is characterised by its extreme high versatility. The range of roof hooks Renusol offer are compatible with all popular roof coverings used in the UK for wooden substructures. The benefits are a wide range of solutions, providing you with the essential flexibility for a quick, easy and safe PV installation on pitched roofs.

## **Advantages**

- Cost effective: Less roof hooks thanks to higher load capacity
- Optimised logistics: 2 roof hooks cover all popular UK tile roof coverings
- Pre-assembled: Easy and quicker to install
- · Dimensions specific for UK roof tiles and battens
- Less cutting of tiles required due to adjustability
- RH1 adjustable in two dimensions, RH Flat adjustable in three dimensions