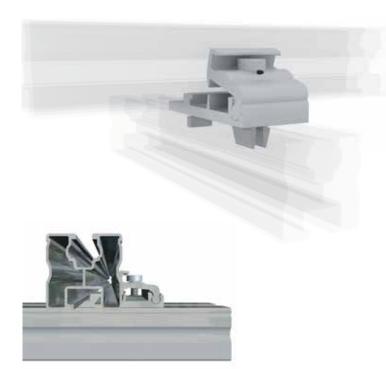

### The convenient way to connect overlapping rails

- Economically priced, quick and safe
- Can be assembled from above
- No additional tools required
- 25-year warranty\*

The **Rapid cross connector** can be fastened to any rail which has a Schletter-Klick channel M8. One central fastening point with a single bolt guarantees quick assembly. The distribution of forces is structurally optimized by the new hook-in and clamp technique, to ensure that profiles cannot be twisted due to unsymmetrical loads.

All benefits of the Rapid system can now also be leveraged by the cross rail system!

**Contrary to its predecessor,** the **Rapid cross connector** (item no. 129063-000) is delivered completely pre-assembled, thus keeping the assembly effort to a minimum.