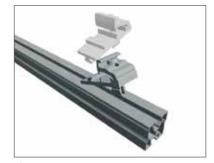

### The convenient way to connect overlapping rails

- Economically priced, quick and safe
- Can be assembled from above
- No additional tools required
- 25-year warranty\*

The **Rapid cross connector** can be fastened to any rail which has a Schletter-Klick channel M8. One central fastening point with a single bolt guarantees quick assembly. The distribution of forces is structurally optimized by the new hook-in and clamp technique, to ensure that profiles cannot be twisted due to unsymmetrical loads.

All benefits of the Rapid system can now also be leveraged by the cross rail system!

**Contrary to its predecessor,** the **Rapid cross connector** (item no. 129063-000) is delivered completely pre-assembled, thus keeping the assembly effort to a minimum.