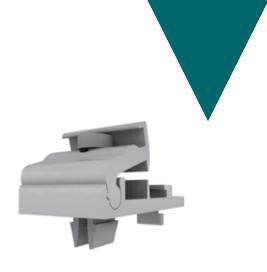

### The convenient way to connect overlapping rails

- Economically priced, quick and safe
- Can be assembled from above
- No additional tools required
- 25-year warranty\*

The **Rapid cross connector** can be fastened to any rail which has a Schletter-Klick channel M8. One central fastening point with a single bolt guarantees quick assembly. The distribution of forces is structurally optimized by the new hook-in and clamp technique, to ensure that profiles cannot be twisted due to unsymmetrical loads.

All benefits of the Rapid system can now also be leveraged by the cross rail system!

**Contrary to its predecessor,** the **Rapid cross connector** (item no. 129063-000) is delivered completely pre-assembled, thus keeping the assembly effort to a minimum.