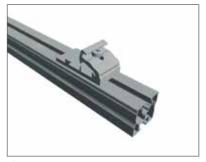

### The convenient way to connect overlapping rails

- Economically priced, quick and safe
- Can be assembled from above
- No additional tools required
- 25-year warranty\*

The **Rapid cross connector** can be fastened to any rail which has a Schletter-Klick channel M8. One central fastening point with a single bolt guarantees quick assembly. The distribution of forces is structurally optimized by the new hook-in and clamp technique, to ensure that profiles cannot be twisted due to unsymmetrical loads.

All benefits of the Rapid system can now also be leveraged by the cross rail system!

**Contrary to its predecessor,** the **Rapid cross connector** (item no. 129063-000) is delivered completely pre-assembled, thus keeping the assembly effort to a minimum.