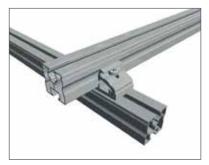

### The convenient way to connect overlapping rails

- Economically priced, quick and safe
- Can be assembled from above
- No additional tools required
- 25-year warranty\*

The **Rapid cross connector** can be fastened to any rail which has a Schletter-Klick channel M8. One central fastening point with a single bolt guarantees quick assembly. The distribution of forces is structurally optimized by the new hook-in and clamp technique, to ensure that profiles cannot be twisted due to unsymmetrical loads.

All benefits of the Rapid system can now also be leveraged by the cross rail system!

**Contrary to its predecessor,** the **Rapid cross connector** (item no. 129063-000) is delivered completely pre-assembled, thus keeping the assembly effort to a minimum.