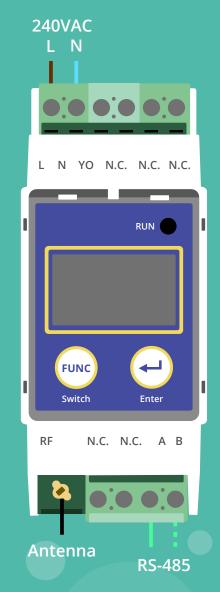

#### Installation Guide

Note: This guide is intended for use with LoRa's with a digital display only.

### Set to LoRa Radio Mode

All LoRa's must be set to Radio Mode to work with GivEnergy inverters. Using the buttons on the front of **both** LoRa's, one at a time.