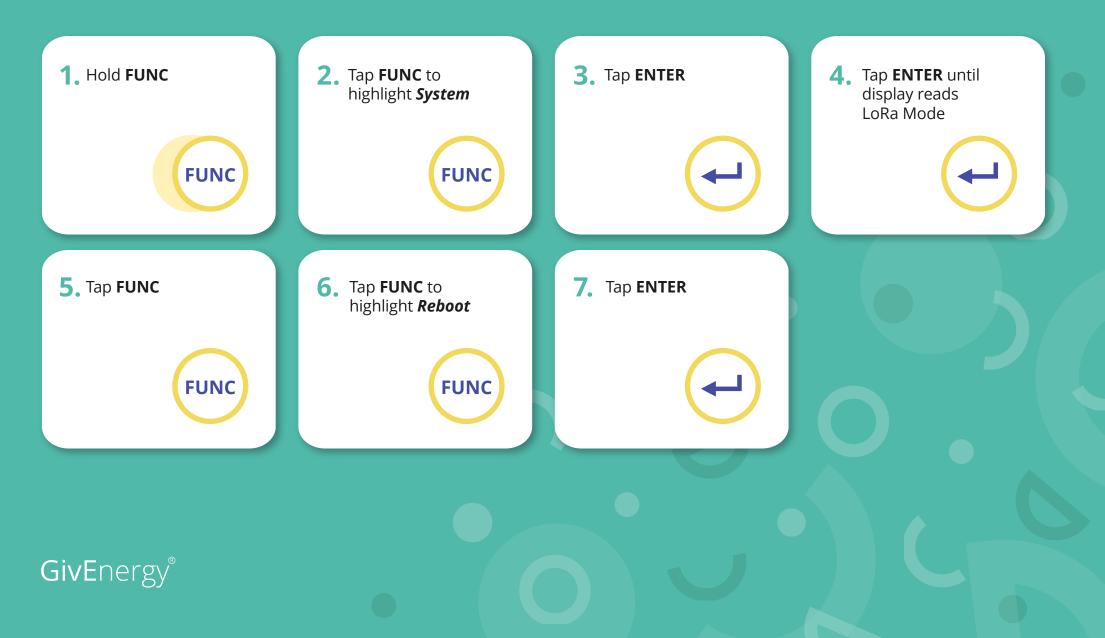

### Set to LoRa Radio Mode

All LoRa's must be set to Radio Mode to work with GivEnergy inverters. Using the buttons on the front of **both** LoRa's, one at a time.