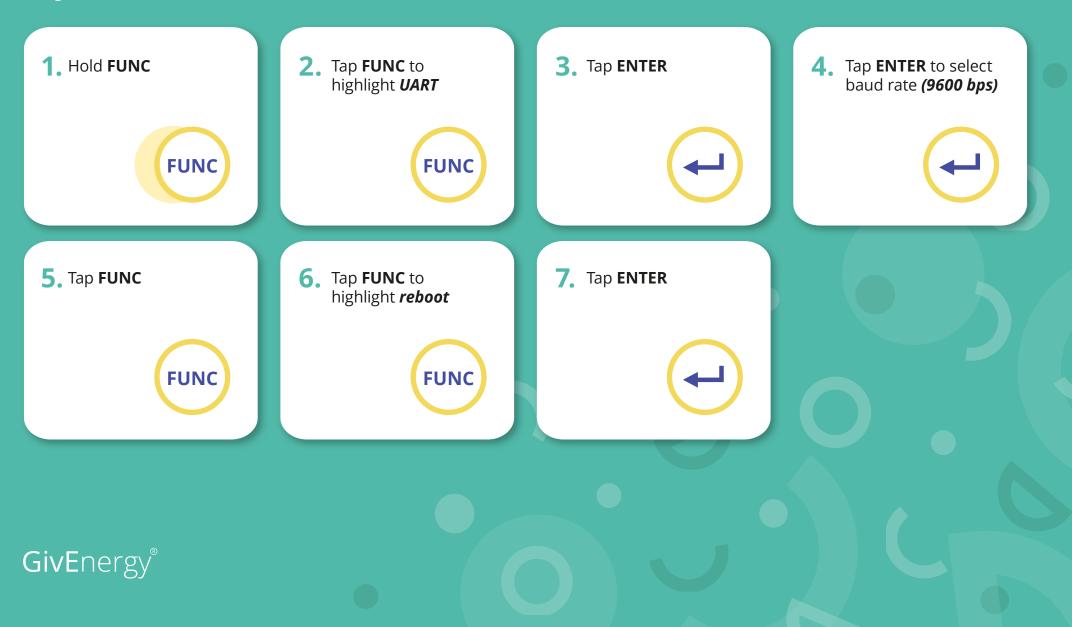

### **Change Port Settings**

In some cases the port that the LoRa communicates with the Inverter and Battery on may need configuration. Using the buttons on the front of **both** LoRa's one at a time.