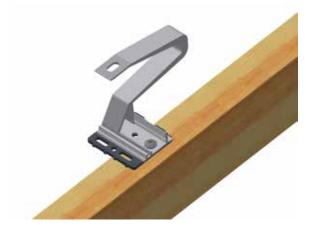

## **ILLUSTRATION**

Roof hook mounted on a rafter with an additional base plate 973000-075.

For more information, see  ${\color{blue}\textbf{www.schletter-group.com}}.$ 