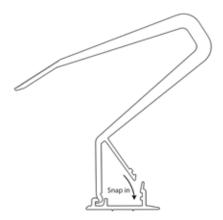

First, only the screw-on plate is mounted on the rafters and the bracket is only snapped in afterwards.

At the same time, it can be combined with all common Schletter profiles.