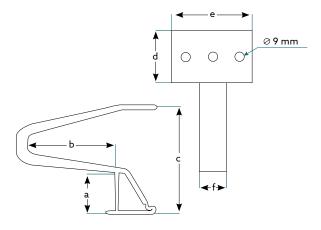

## **DIMENSIONS**

| <b>100020-000</b> EcoA 45 Roof Hook |    |    |     |    |    |    |     |
|-------------------------------------|----|----|-----|----|----|----|-----|
|                                     | a  | Ь  | С   | d  | е  | f  | VPE |
| mm                                  | 45 | 99 | 120 | 60 | 90 | 30 | 20  |